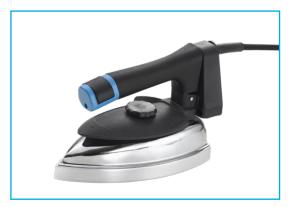

ith different shapes and options.







Example of point to the right setup with pivoting iron support.



### **FULLY CONFIGURABLE**

Configure your Aliflex tables with different shapes and options.



Stainless steel boiler with electronic level control and automatic water pump feed. Detacheable for easy maintenance. The boiler is able to supply 2 professional irons.



Different heated and non heated bucks are availabe for the swing arm.



Different heated and non heated bucks are availabe for the swing arm.

# **OUTSTANDING ERGONOMY**

Aliflex excels in its category for the solutions oriented to operator's comfort.



Spring aided height adjustment on all models. No tools required.



Automatic switch of suction to arm.



Surface temperature adjustment.



Convenient garment tray.



Ambidexterous iron.

## **LOW MAINTENANCE**

Aliflex tables are made with high quality materials.



Ironing surface made of aluminum, which does not rust.



The standard set of pad and cover is made of long lasting foam material that does not felt.