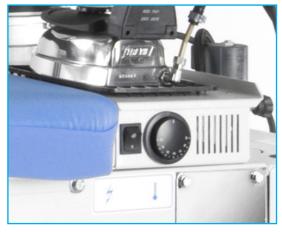

### **FULLY CONFIGURABLE**

Configure your Aliflex tables with different shapes and options.







Example of point to the right setup with pivoting iron support.



### **FULLY CONFIGURABLE**

Configure your Aliflex tables with different shapes and options.



Stainless steel boiler with electronic level control and automatic water pump feed. Detacheable for easy maintenance. The boiler is able to supply 2 professional irons.



Different heated and non heated bucks are availabe for the swing arm.



Different heated and non heated bucks are availabe for the swing arm.

# **OUTSTANDING ERGONOMY**

Aliflex excels in its category for the solutions oriented to operator's comfort.



Spring aided height adjustment on all models. No tools required.



Automatic switch of suction to arm.



Surface temperature adjustment.



Convenient garment tray.



Ambidexterous iron.

## **LOW MAINTENANCE**

Aliflex tables are made with high quality materials.



Ironing surface made of aluminum, which does not rust.



The standard set of pad and cover is made of long lasting foam material that does not felt.