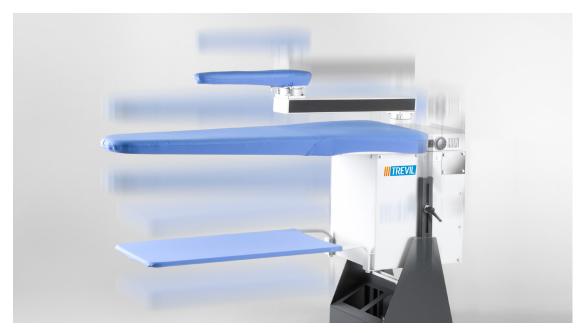

# **OUTSTANDING ERGONOMY**

Aliflex excels in its category for the solutions oriented to operator's comfort.

Spring aided height adjustment on all models. No tools required.

Automatic switch of suction to arm.