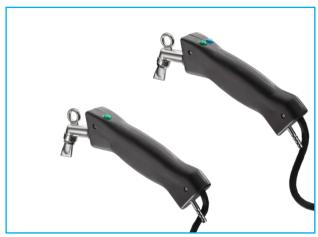

# **ALIFLEX**





#### **Aliflex**

Series of professional vacuum boards with heated surface and height adjustment. Built-in boiler available on all models.



### **FULLY CONFIGURABLE**

Configure your Aliflex tables with different shapes and options.







Example of point to the right setup with pivoting iron support.



### **FULLY CONFIGURABLE**

Configure your Aliflex tables with different shapes and options.



Stainless steel boiler with electronic level control and automatic water pump feed. Detacheable for easy maintenance. The boiler is able to supply 2 professional irons.



Different heated and non heated bucks are availabe for the swing arm.



Different heated and non heated bucks are availabe for the swing arm.

# **OUTSTANDING ERGONOMY**

Aliflex excels in its category for the solutions oriented to operator's comfort.



Spring aided height adjustment on all models. No tools required.



Automatic switch of suction to arm.



Surface temperature adjustment.



Convenient garment tray.



Ambidexterous iron.

## **LOW MAINTENANCE**

Aliflex tables are made with high quality materials.



Ironing surface made of aluminum, which does not rust.



The standard set of pad and cover is made of long lasting foam material that does not felt.