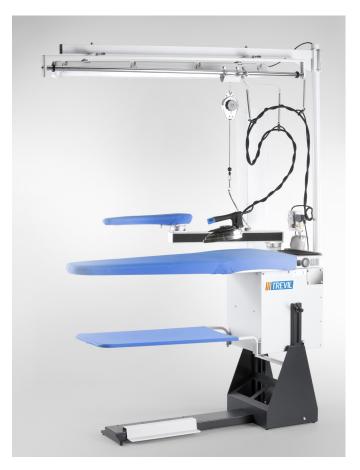

### **FULLY CONFIGURABLE**

Configure your Aliflex tables with different shapes and options.

Stainless steel boiler with electronic level control and automatic water pump feed. Detacheable for easy maintenance. The boiler is able to supply 2 professional irons.

Different heated and non heated bucks are availabe for the swing arm.

Different heated and non heated bucks are availabe for the swing arm.