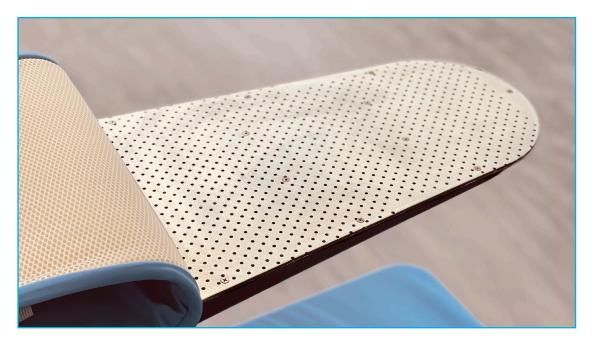

## **LOW MAINTENANCE**

Aliflex tables are made with high quality materials.

Ironing surface made of aluminum, which does not rust.

The standard set of pad and cover is made of long lasting foam material that does not felt.