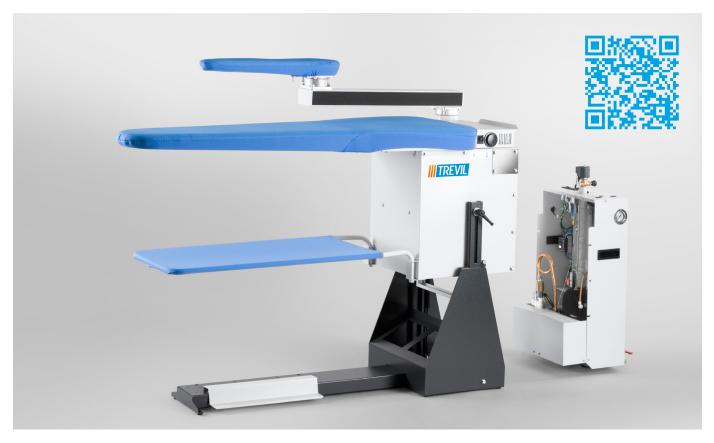

#### **Aliflex**

Series of professional vacuum boards with heated surface and height adjustment. Built-in boiler available on all models.

### **FULLY CONFIGURABLE**

Configure your Aliflex tables with different shapes and options.

Example of point to the right setup with pivoting iron support.

### **FULLY CONFIGURABLE**

Configure your Aliflex tables with different shapes and options.

Stainless steel boiler with electronic level control and automatic water pump feed. Detacheable for easy maintenance. The boiler is able to supply 2 professional irons.