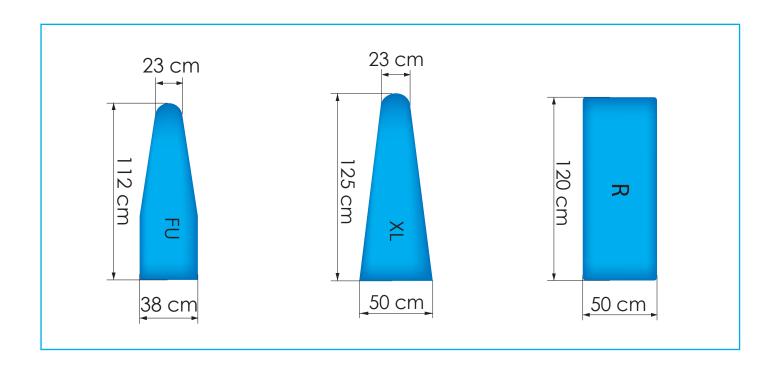

### **FULLY CONFIGURABLE**

Configure your Aliflex tables with different shapes and options.

Example of point to the right setup with pivoting iron support.