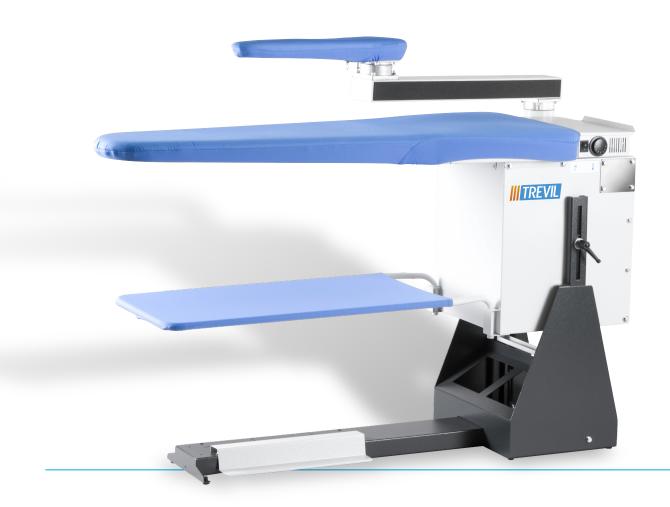

### **FULLY CONFIGURABLE**

Configure your Aliflex tables with different shapes and options.

Example of point to the right setup with pivoting iron support.

# **OUTSTANDING ERGONOMY**

Aliflex excels in its category for the solutions oriented to operator's comfort.

Spring aided height adjustment on all models. No tools required.

Automatic switch of suction to arm.

Surface temperature adjustment.

Convenient garment tray.

Ambidexterous iron.