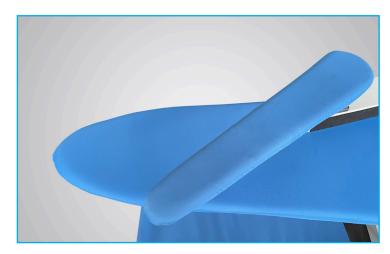

Different heated and non heated bucks are availabe for the swing arm.

Different heated and non heated bucks are availabe for the swing arm.