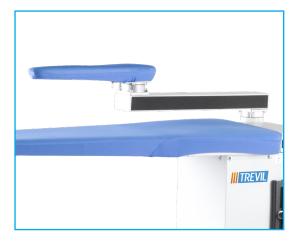

### **FULLY CONFIGURABLE**

Configure your Aliflex tables with different shapes and options.

Example of point to the right setup with pivoting iron support.

Different heated and non heated bucks are availabe for the swing arm.

Different heated and non heated bucks are availabe for the swing arm.