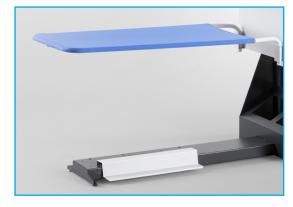

Different heated and non heated bucks are availabe for the swing arm.

Different heated and non heated bucks are availabe for the swing arm.