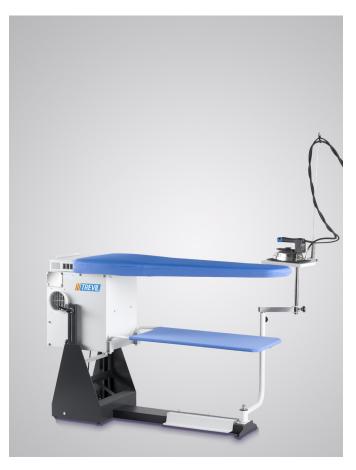

# **ALIFLEX**





#### **Aliflex**

Series of professional vacuum boards with heated surface and height adjustment. Built-in boiler available on all models.



### **FULLY CONFIGURABLE**

Configure your Aliflex tables with different shapes and options.







Example of point to the right setup with pivoting iron support.



### **FULLY CONFIGURABLE**

Configure your Aliflex tables with different shapes and options.



Stainless steel boiler with electronic level control and automatic water pump feed. Detacheable for easy maintenance. The boiler is able to supply 2 professional irons.



Different heated and non heated bucks are availabe for the swing arm.



Different heated and non heated bucks are availabe for the swing arm.

# **OUTSTANDING ERGONOMY**

Aliflex excels in its category for the solutions oriented to operator's comfort.



Spring aided height adjustment on all models. No tools required.



Automatic switch of suction to arm.



Surface temperature adjustment.



Convenient garment tray.



Ambidexterous iron.

## **LOW MAINTEN