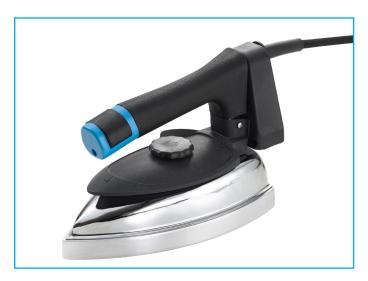

Independent adjustment of suction and blowing strenght. Electronic control of switching from blowing to suction.

Professional Trevil steam electric iron, that can be used with the right or the left hand.