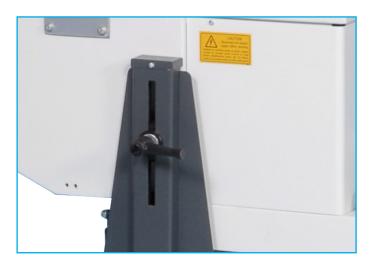

### **LEADER IN ERGONOMY**

Every detail is designed to provide an easy and comfortable user experience.

Spring aided adjustment of height. One person can adjust the surface height, with no tools.

Rear casters for easy repositioning.