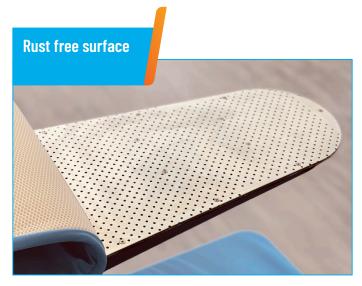

The standard pad has a double layer of highly transpirant foam and an inlayer of drop stop fabric to ensure a dry surface. Premium pads are available upon request.

Aluminum ironing surface for long lasting, rust free operation.