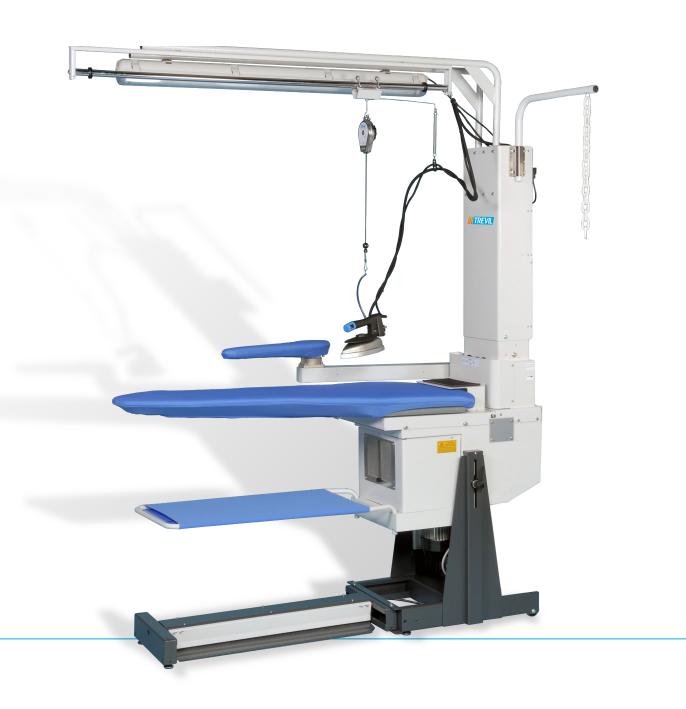

#### **Treviflex - Planoflex**

Suction and blowing table with height adjustment. Highly configurable. Built-in boiler available on all models.

#### A line of highly customizable suction and blowing tables.

Start from the machine core and configure the table the way you need it.
Choose the surface shape, and if you want it with point to the left or point to the right, or both!
Add a built-in boiler, if you need it, and all the aaccessories required by your application.

### **LEADER IN ERGONOMY**

Every detail is designed to provide an easy and comfortable user experience.

Spring aided adjustment of height. One person can adjust the surface height, with no tools.

Rear casters for easy repositioning.

Independent adjustment of suction and blowing strenght. Electronic control of switching from blowing to suction.

Professional Trevil steam electric iron, that can be used with the right or the left hand.

Garment tray.

Convenient support for the hangers.