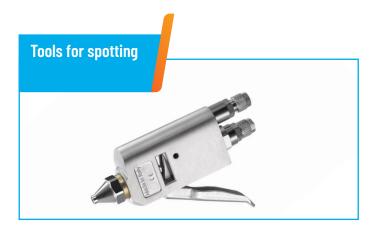

Independent adjustment of suction and blowing strenght. Electronic control of switching from blowing to suction.

Professional Trevil steam electric iron, that can be used with the right or the left hand.