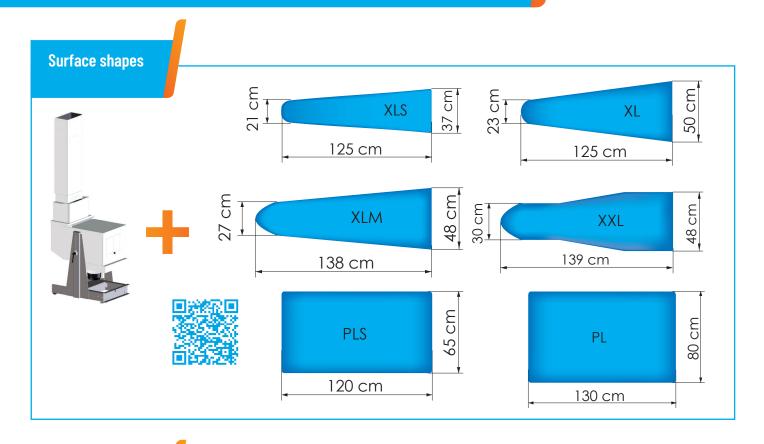

#### A line of highly customizable suction and blowing tables.

Start from the machine core and configure the table the way you need it.
Choose the surface shape, and if you want it with point to the left or point to the right, or both!
Add a built-in boiler, if you need it, and all the aaccessories required by your application.