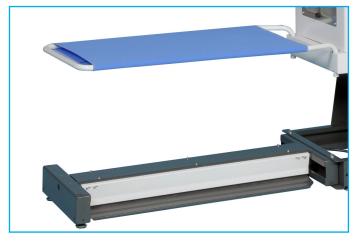

d by your application.









The 4kW automatic boiler with pump can feed up to two irons. The water level is electronically controlled and the pressure vessel is made of stainless steel.



# À LA CARTE

A line of highly customizable suction and blowing tables.







Automatic switching of suction and blowing from the surface to the arm.





### **LEADER IN ERGONOMY**

Every detail is designed to provide an easy and comfortable user experience.



Spring aided adjustment of height. One person can adjust the surface height, with no tools.



Rear casters for easy repositioning.



Independent adjustment of suction and blowing strenght. Electronic control of switching from blowing to suction.



Professional Trevil steam electric iron, that can be used with the right or the left hand.



Garment tray.



Convenient support for the hangers.

### **COST EFFICIENT**

Low energy consumption and long lasting materials to curb running costs.



The table can be used either hot or cold. The surface heating element only draws 400W. Thanks to quality pads and optimized suction, ironing with a cold surface does not create condensation.



The standard pad has a double layer of highly transpirant foam and an inlayer of drop stop fabric to ensure a dry surface. Premium pads are available upon request.



Aluminum ironing surface for long lasting, rust free operation.