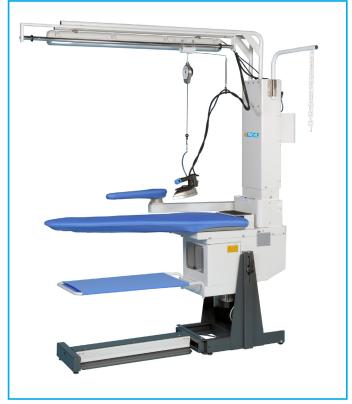

#### **Treviflex - Planoflex**

Suction and blowing table with height adjustment. Highly configurable. Built-in boiler available on all models.

#### A line of highly customizable suction and blowing tables.

Start from the machine core and configure the table the way you need it.
Choose the surface shape, and if you want it with point to the left or point to the right, or both!
Add a built-in boiler, if you need it, and all the aaccessories required by your application.