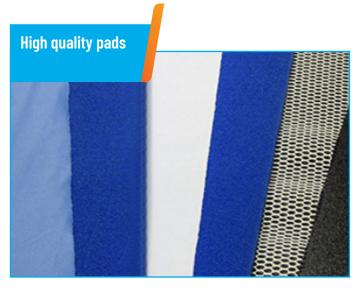

### **COST EFFICIENT**

Low energy consumption and long lasting materials to curb running costs.

The table can be used either hot or cold. The surface heating element only draws 400W. Thanks to quality pads and optimized suction, ironing with a cold surface does not create condensation.

The standard pad has a double layer of highly transpirant foam and an inlayer of drop stop fabric to ensure a dry surface. Premium pads are available upon request.

Aluminum ironing surface for long lasting, rust free operation.