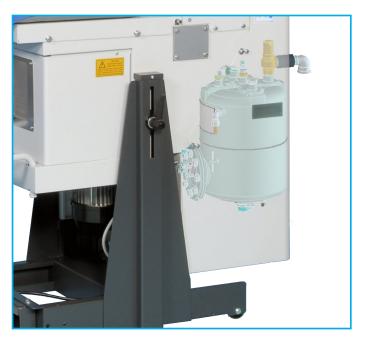

The 4kW automatic boiler with pump can feed up to two irons. The water level is electronically controlled and the pressure vessel is made of stainless steel.