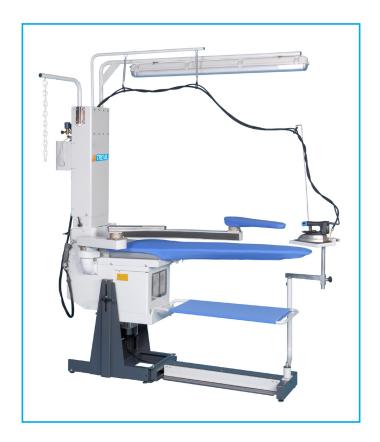

#### **Treviflex - Planoflex**

Suction and blowing table with height adjustment. Highly configurable. Built-in boiler available on all models.

#### A line of highly customizable suction and blowing tables.

Start from the machine core and configure the table the way you need it.
Choose the surface shape, and if you want it with point to the left or point to the right, or both!
Add a built-in boiler, if you need it, and all the aaccessories required by your application.