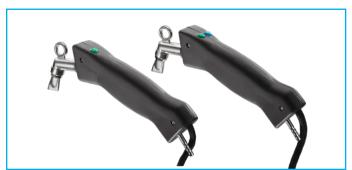

Independent adjustment of suction and blowing strenght. Electronic control of switching from blowing to suction.

Professional Trevil steam electric iron, that can be used with the right or the left hand.