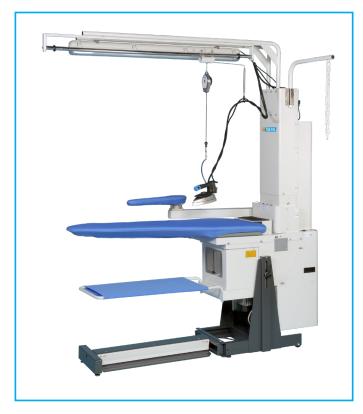

#### **Treviflex - Planoflex**

Suction and blowing table with height adjustment. Highly configurable. Built-in boiler available on all models.

#### A line of highly customizable suction and blowing tables.

Start from the machine core and configure the table the way you need it.
Choose the surface shape, and if you want it with point to the left or point to the right, or both!
Add a built-in boiler, if you need it, and all the aaccessories required by your application.