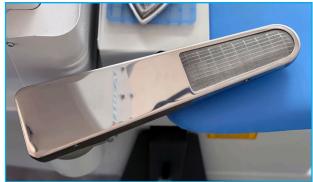

Independent adjustment of suction and blowing strenght. Electronic control of switching from blowing to suction.

Professional Trevil steam electric iron, that can be used with the right or the left hand.