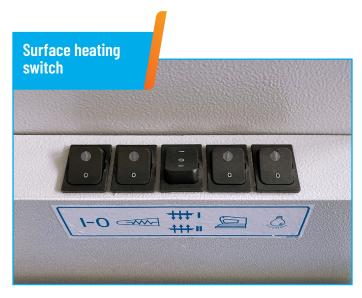

Independent adjustment of suction and blowing strenght. Electronic control of switching from blowing to suction.

Professional Trevil steam electric iron, that can be used with the right or the left hand.

### **COST EFFICIENT**

Low energy consumption and long lasting materials to curb running costs.

The table can be used either hot or cold. The surface heating element only draws 400W. Thanks to quality pads and optimized suction, ironing with a cold surface does not create condensation.