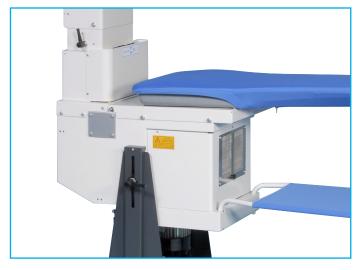

The 4kW automatic boiler with pump can feed up to two irons. The water level is electronically controlled and the pressure vessel is made of stainless steel.

Independent adjustment of suction and blowing strenght. Electronic control of switching from blowing to suction.

Professional Trevil steam electric iron, that can be used with the right or the left hand.