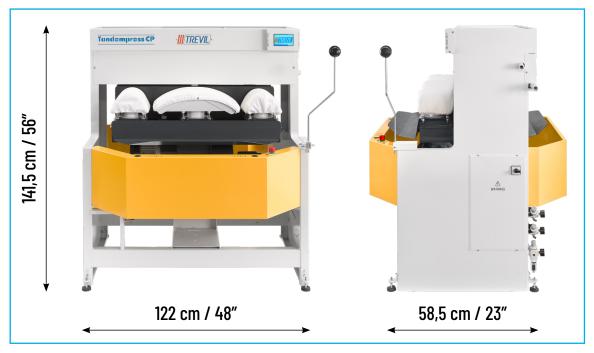

## **TAKES LITTLE SPACE**

Tandempress CP can be combined with the Trevitandem double buck shirt finisher or with single shirts finishers for high productivity.