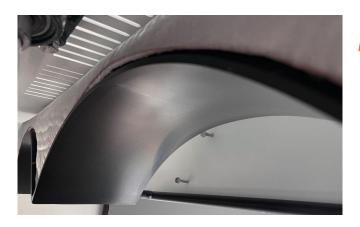

#### PTFE covered heads

A PTFE coating on the hot heads prevents shine on dark colors. This coating uses the same technology widely used for cookware: it resists to high temperature, to friction and to cleaning.