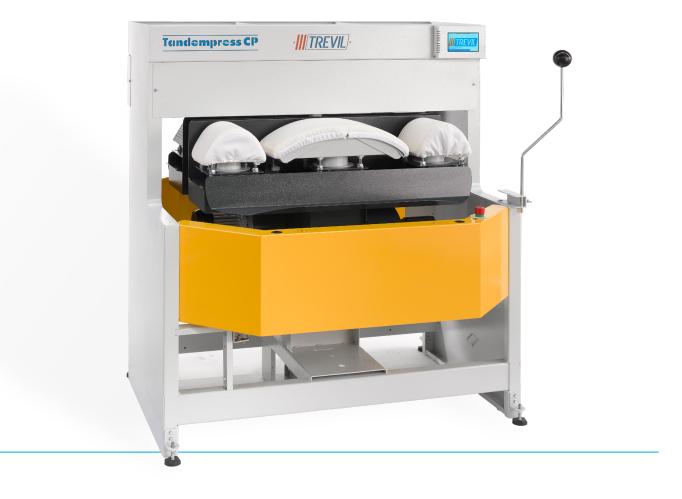

#### **Tandempress CP**

Tandempress CP is the new rotary cuff and collar press by Trevil.