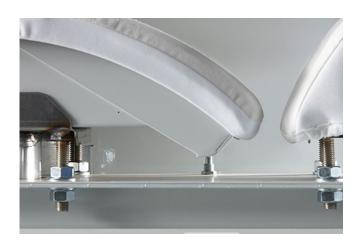

#### Collar tensioning

The collar tensioning system recovers the shrinkage that may have occurred during washing.