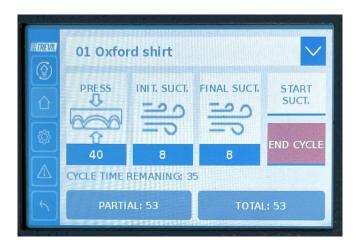

# Touch screen programmer

The electronic programmer can store programs for different kinds of shirts. Each program can be modified according to individual needs.