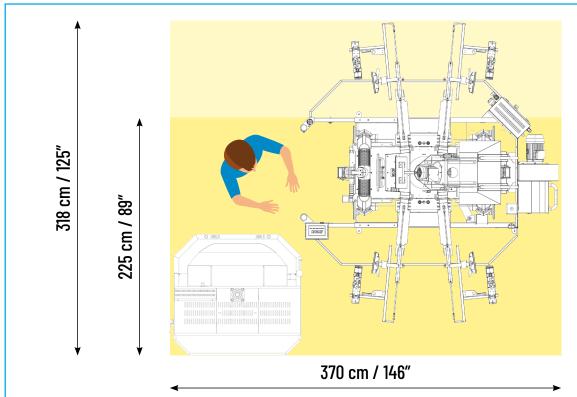

## **TAKES LITTLE SPACE**

Tandempress CP can be combined with the Trevitandem double buck shirt finisher or with single shirts finishers for high productivity.