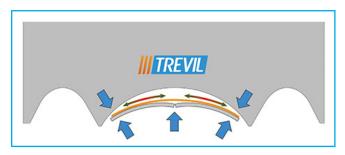

#### Collar tensioning

The collar tensioning system recovers the shrinkage that may have occurred during washing.