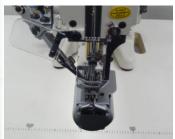

## Standard Equipments

Pneumatic thread trimmer

Pneumatic foot lifter

2 operation in 1 machine

Digital pulley

Direct drive servo motor

**Operator friendly** & Economic!!

|   | Model name   | Application           | Material        | Organ<br>needle         | No. of threads | Needle gauge | Needle bar<br>stroke | Stitch length              | Diff. feed ratio | Presser<br>foot lift | Maximum<br>speed |
|---|--------------|-----------------------|-----------------|-------------------------|----------------|--------------|----------------------|----------------------------|------------------|----------------------|------------------|
| ľ |              | 7                     | ₿               | 1                       |                | # <b> </b>   |                      | <b>→</b>     <b>→</b> inch |                  | <u> </u>             | € s.p.m          |
|   | KC2803-UTC-A | Top & bottom covering | Light to medium | TVx7<br>#9 <b>~</b> #11 | 5              | 5.6 mm       | 31                   | 7<br>stitch/inch           | N/A              | 7                    | 3800             |