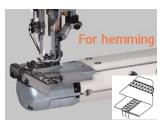

## KC2803-UTC-A

3 needle, cylinder-bed, feed up the arm, top and bottom cover stitch machine, with pneumatic thread trimmer, Direct drive motor and digital pulley.

**New feature** 

## Standard Equipments

Pneumatic thread trimmer

Pneumatic foot lifter

2 operation in 1 machine

Digital pulley

Direct drive servo motor

**Operator friendly** & Economic!!

|   | Model name   | Application           | Material        | Organ<br>needle         | No. of threads | Needle gauge | Needle bar<br>stroke | Stitch length              | Diff. feed ratio | Presser<br>foot lift | Maximum<br>speed |
|---|--------------|-----------------------|-----------------|-------------------------|----------------|--------------|----------------------|----------------------------|------------------|----------------------|------------------|
| ľ |              | 7                     | ₿               | 1                       |                | # <b> </b>   |                      | <b>→</b>     <b>→</b> inch |                  | <u> </u>             | € s.p.m          |
|   | KC2803-UTC-A | Top & bottom covering | Light to medium | TVx7<br>#9 <b>~</b> #11 | 5              | 5.6 mm       | 31                   | 7<br>stitch/inch           | N/A              | 7                    | 3800             |