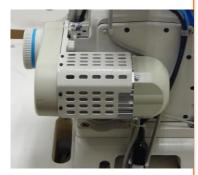

## KC2803-UTC-A

3 needle, cylinder-bed, feed up the arm, top and bottom cover stitch machine, with pneumatic thread trimmer, Direct drive motor and digital pulley.

**New feature** 

## Standard Equipments

Pneumatic thread trimmer

Pneumatic foot lifter

2 operation in 1 machine

Digital pulley

Direct drive servo motor

**Operator friendly** & Economic!!

|   | Model name   | Application           | Material        | Organ<br>needle         | No. of threads | Needle gauge | Needle bar<br>stroke | Stitch length              | Diff. feed ratio | Presser<br>foot lift | Maximum<br>speed |
|---|--------------|-----------------------|-----------------|-------------------------|----------------|--------------|----------------------|----------------------------|------------------|----------------------|------------------|
| ľ |              | 7                     | ₿               | 1                       |                | # <b> </b>   |                      | <b>→</b>     <b>→</b> inch |                  | <u> </u>             | € s.p.m          |
|   | KC2803-UTC-A | Top & bottom covering | Light to medium | TVx7<br>#9 <b>~</b> #11 | 5              | 5.6 mm       | 31                   | 7<br>stitch/inch           | N/A              | 7                    | 3800             |