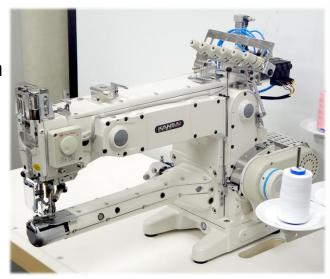

Long arm cylinder bed top and bottom cover stitch machine

## KC2803-UTC-A

3 needle, cylinder-bed, feed up the arm, top and bottom cover stitch machine, with pneumatic thread trimmer, Direct drive motor and digital pulley.

**New feature** 