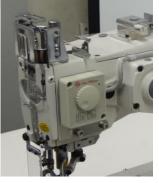

## KC2803-UTC-A

3 needle, cylinder-bed, feed up the arm, top and bottom cover stitch machine, with pneumatic thread trimmer, Direct drive motor and digital pulley.

**New feature** 

## Standard Equipments

Pneumatic thread trimmer

Pneumatic foot lifter

2 operation in 1 machine

Digital pulley

Direct drive servo motor

**Operator friendly** & Economic!!

|   | Model name   | Application           | Material        | Organ<br>needle         | No. of threads | Needle gauge | Needle bar<br>stroke | Stitch length              | Diff. feed ratio | Presser<br>foot lift | Maximum<br>speed |
|---|--------------|-----------------------|-----------------|-------------------------|----------------|--------------|----------------------|----------------------------|------------------|----------------------|------------------|
| ľ |              | 7                     | ₿               | 1                       |                | # <b> </b>   |                      | <b>→</b>     <b>→</b> inch |                  | <u> </u>             | € s.p.m          |
|   | KC2803-UTC-A | Top & bottom covering | Light to medium | TVx7<br>#9 <b>~</b> #11 | 5              | 5.6 mm       | 31                   | 7<br>stitch/inch           | N/A              | 7                    | 3800             |