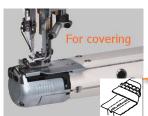

## KC2803-UTC-A

3 needle, cylinder-bed, feed up the arm, top and bottom cover stitch machine, with pneumatic thread trimmer, Direct drive motor and digital pulley.

**New feature** 

## Standard Equipments

Pneumatic thread trimmer

Pneumatic foot lifter

2 operation in 1 machine

Digital pulley

Direct drive servo motor

**Operator friendly** & Economic!!

|   | Model name   | Application           | Material        | Organ<br>needle         | No. of threads | Needle gauge | Needle bar<br>stroke | Stitch length              | Diff. feed ratio | Presser<br>foot lift | Maximum<br>speed |
|---|--------------|-----------------------|-----------------|-------------------------|----------------|--------------|----------------------|----------------------------|------------------|----------------------|------------------|
| ľ |              | 7                     | ₿               | 1                       |                | # <b> </b>   |                      | <b>→</b>     <b>→</b> inch |                  | <u> </u>             | € s.p.m          |
|   | KC2803-UTC-A | Top & bottom covering | Light to medium | TVx7<br>#9 <b>~</b> #11 | 5              | 5.6 mm       | 31                   | 7<br>stitch/inch           | N/A              | 7                    | 3800             |