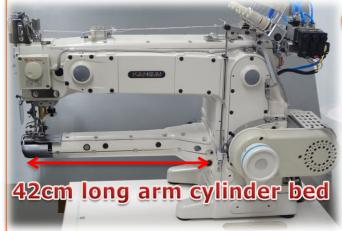

Long arm cylinder bed top and bottom cover stitch machine

## KC2803-UTC-A

3 needle, cylinder-bed, feed up the arm, top and bottom cover stitch machine, with pneumatic thread trimmer, Direct drive motor and digital pulley.

**New feature** 