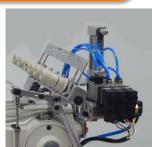

## Standard Equipments

Pneumatic thread trimmer

Pneumatic foot lifter

2 operation in 1 machine

Digital pulley

Direct drive servo motor

**Operator friendly** & Economic!!

|   | Model name   | Application           | Material        | Organ<br>needle         | No. of threads | Needle gauge | Needle bar<br>stroke | Stitch length              | Diff. feed ratio | Presser<br>foot lift | Maximum<br>speed |
|---|--------------|-----------------------|-----------------|-------------------------|----------------|--------------|----------------------|----------------------------|------------------|----------------------|------------------|
| ľ |              | 7                     | ₿               | 1                       |                | # <b> </b>   |                      | <b>→</b>     <b>→</b> inch |                  | <u> </u>             | € s.p.m          |
|   | KC2803-UTC-A | Top & bottom covering | Light to medium | TVx7<br>#9 <b>~</b> #11 | 5              | 5.6 mm       | 31                   | 7<br>stitch/inch           | N/A              | 7                    | 3800             |