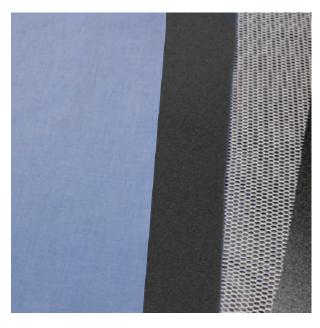

### With wheels

The folded table can be moved easily, without effort, using the built-in wheels.

Pronto Top® pad & cover

Gray polyester foam padding.