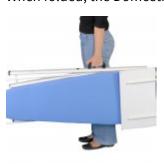

#### **Foldable**

When folded, the Domostir Plia takes very little space, it can be easily stored.

## Portable

The convenient handle allows moving the table.