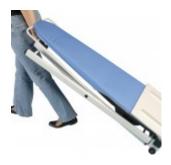

# **DOMOSTIR PLIA**



Folding vacuum table for household.

Product code: 2005

**DESCRIZIONE**: The power and performance of a professional ironing table have been redesigned for the home. Obtain professional results, while saving time and effort.

# **MAIN FEATURES**





# Professional features for a perfect finish

An easily operated pedal controls the suction fan which immediately dries the clothes after being pressed by the steam iron. A heating device keeps the ironing table perfectly dry.



#### **Foldable**

When folded, the Domostir Plia takes very little space, it can be easily stored.





## Portable

The convenient handle allows moving the table.



### With wheels

The folded table can be moved easily, without effort, using the built-in wheels.



Pronto Top® pad & cover

Gray polyester foam padding.





# Height adjustment

The table is adjustable in height and enables smooth ironing operation avoiding tiresome positions.



# **Garment tray**

The convenient garment tray prevents large items to fall on the floor while being finished.





Support for separate iron & boiler

For Domina.

# **TECHNICAL SPECIFICATIONS**

|                         |                      | 2005 |
|-------------------------|----------------------|------|
| Description             | Folding vacuum table |      |
|                         | 230V 50Hz            |      |
| Electrical requirements | 220V 60Hz            |      |
|