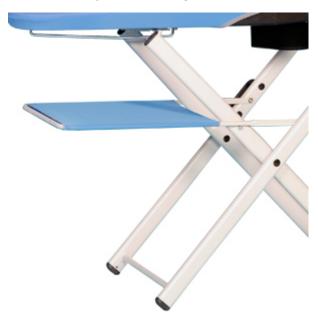

# Height adjustment

The table is adjustable in height and enables smooth ironing operation avoiding tiresome positions.