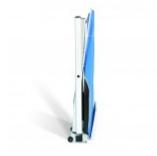

#### **Foldable**

When folded, the Domostir Plia takes very little space, it can be easily stored.