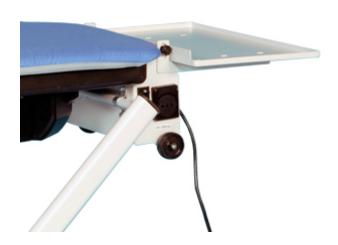

# **Garment tray**

The convenient garment tray prevents large items to fall on the floor while being finished.

Support for separate iron & boiler

For Domina.