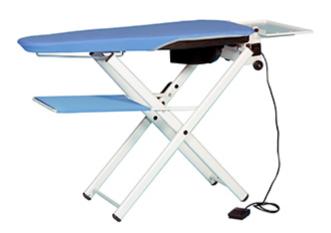

# Professional features for a perfect finish

An easily operated pedal controls the suction fan which immediately dries the clothes after being pressed by the steam iron. A heating device keeps the ironing table perfectly dry.

# **Garment tray**

The convenient garment tray prevents large items to fall on the floor while being finished.

Support for separate iron & boiler

For Domina.