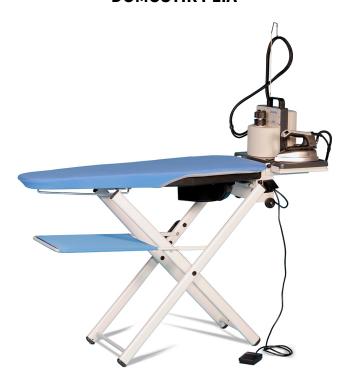

# **DOMOSTIR PLIA**

Folding vacuum table for household.

Product code: 2005

**DESCRIZIONE**: The power and performance of a professional ironing table have been redesigned for the home. Obtain professional results, while saving time and effort.

# Professional features for a perfect finish

An easily operated pedal controls the suction fan which immediately dries the clothes after being pressed by the steam iron. A heating device keeps the ironing table perfectly dry.

# **Garment tray**

The convenient garment tray prevents large items to fall on the floor while being finished.

Support for separate iron & boiler

For Domina.