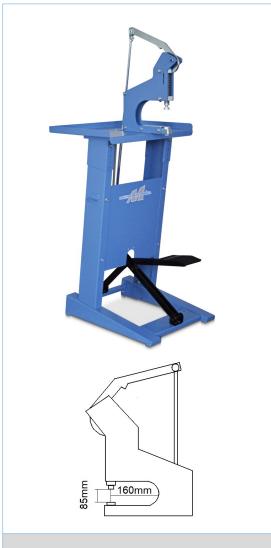

## MODEL G100 DATA SHEET

The force required for the application is mentioned in the technical data sheet of the small parts.

| PRODUCT DESCRIPTION          | Snap press machine with pedal                                                                                      |
|------------------------------|--------------------------------------------------------------------------------------------------------------------|
| USE                          | Application of snap buttons, eyelets and small parts in general.  Piercing of fabrics, leather and plastic sheets. |
| TYPE OF DRIVE                | Mechanical pedal                                                                                                   |
| STROKE                       | 35 mm                                                                                                              |
| MAX FORCE                    | 500 kg                                                                                                             |
| APPLICABLE SMALL PARTS SIZE* | Ø max 17 mm                                                                                                        |
| PROCESSING TIME              | 3÷4 " per cycle                                                                                                    |
| STANDARD EQUIPMENT           | 4 feet                                                                                                             |
| OPTIONALS                    | Tool holder panel                                                                                                  |
| WARRANTY DURATION            | 12 months                                                                                                          |
| OPERATING AREA HEIGHT        | 92÷102 cm                                                                                                          |
| BENCH HEIGHT ADJUSTMENT      | Yes                                                                                                                |
| PEDAL HEIGHT                 | 34 cm                                                                                                              |
| SIZES                        | L53xP56xH127÷137 cm                                                                                                |
| NET WEIGHT                   | 36 kg                                                                                                              |
| PACKAGING MODE               | Support disassembled                                                                                               |
| STANDARD PACKAGING TYPE      | Box on pallet                                                                                                      |
| PACKAGING SIZE               | A= 89 cm B = 49 cm C= 31 cm                                                                                        |
| GROSS WEIGHT                 | 39 Kg                                                                                                              |