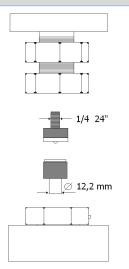

## TECHNICAL SPECIFICATIONS OF TOOL HOLDERS

The dies (tools) for small parts can be purchased from the button supplier.

Possibility to have custom tool holders.

\*a standard jeans button was taken as reference