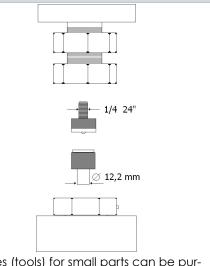

## TECHNICAL SPECIFICATIONS OF TOOL HOLDERS

The dies (tools) for small parts can be purchased from the button supplier.

Possibility to have custom tool holders.

\*VL80 eyelet (for 20") and VL150 eyelet (for 30") were used as reference.