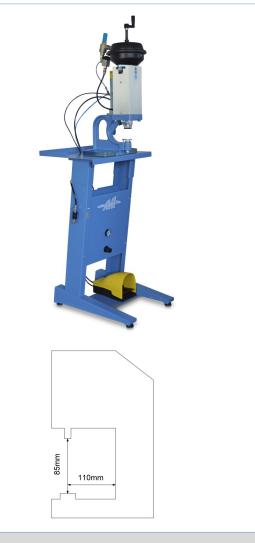

## MODEL GS/S-DC DATA SHEET

The force required for the application is mentioned in the technical data sheet of the small parts.

| PRODUCT DESCRIPTION          | Pneumatic press with one head and manual loading.                                                                                                                                                                 |                     |
|------------------------------|-------------------------------------------------------------------------------------------------------------------------------------------------------------------------------------------------------------------|---------------------|
| USE                          | Application of snap buttons, eyelets and small parts in general. Piercing of fabrics, leather and plastic sheets.                                                                                                 |                     |
| TYPE OF START-UP             | Pneumatic pedal                                                                                                                                                                                                   |                     |
| CYLINDER                     | With diaphragm from 20" With diaphragm from 30"                                                                                                                                                                   |                     |
| CYLINDER FORCE               | 900 Kg - 8bar                                                                                                                                                                                                     | 1500 kg - 8 bar     |
| AIR CONSUMPTION PER CYCLE    | 5,5 N/I a 8 bar                                                                                                                                                                                                   | 9,0 N/I at 8 bar    |
| APPLICABLE SMALL PARTS SIZE* | Ø max 30 mm                                                                                                                                                                                                       | Ø max 50 mm         |
| WORKING PRESSURE             | Adjustable 3÷8 bar                                                                                                                                                                                                |                     |
| TYPE OF ADJUSTMENT           | Pressure reducer with pressure gauge                                                                                                                                                                              |                     |
| PROCESSING TIME              | 3÷4 " per cycle                                                                                                                                                                                                   |                     |
| SAFETY                       | Adjustable hand protection system                                                                                                                                                                                 |                     |
| STANDARD EQUIPMENT           | 4 feet - 1 button tray - 1 double-ended<br>wrench - 1 centering device - one 3 mm<br>Allen wrench                                                                                                                 |                     |
| OPTIONALS                    | <ul> <li>Red light led positioning device</li> <li>Distance reference guide</li> <li>Suction kit</li> <li>Tool holder panel</li> <li>Approach device</li> <li>Pneumatic timer</li> <li>Custom-made top</li> </ul> |                     |
| CERTIFICATION                | CE Labeling                                                                                                                                                                                                       |                     |
| WARRANTY DURATION            | 12 months                                                                                                                                                                                                         |                     |
| OPERATING AREA HEIGHT        | 92 ÷102 cm                                                                                                                                                                                                        |                     |
| BENCH HEIGHT ADJUSTMENT      | Yes                                                                                                                                                                                                               |                     |
| MACHINE DIMENSIONS           | L53xP56xH158÷168 cm                                                                                                                                                                                               | L53xP56xH160÷170 cm |
| NET WEIGHT                   | 49 kg                                                                                                                                                                                                             | 50 Kg               |
| PACKAGING MODE               | Support disassembled                                                                                                                                                                                              |                     |
| STANDARD PACKAGING TYPE      | Boxes on pallet                                                                                                                                                                                                   |                     |
| PACKAGING SIZE               | A= 90 cm B = 45 cm C= 84 cm                                                                                                                                                                                       |                     |
|                              | B                                                                                                                                                                                                                 | C                   |
| GROSS WEIGHT                 | 59 Kg                                                                                                                                                                                                             | 60 kg               |