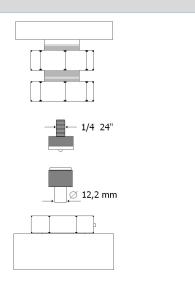

## TECHNICAL SPECIFICATIONS OF TOOL HOLDERS

The dies (tools) for small parts can be purchased from the button supplier.

Possibility to have custom tool holders.

\*a standard jeans button was taken as reference