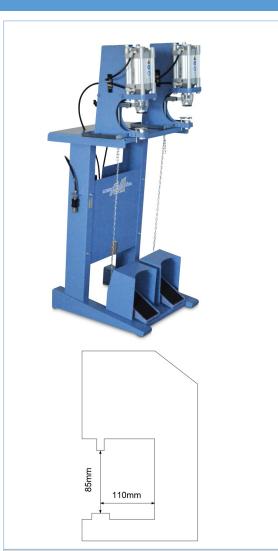

## **MODEL MT20 DATA SHEET**

The force required for the application is mentioned in the technical data sheet of the small parts.

| PRODUCT DESCRIPTION          | Pneumatic press with two heads and manual loading.                                                                                                                                       |
|------------------------------|------------------------------------------------------------------------------------------------------------------------------------------------------------------------------------------|
| USE                          | Application of snap buttons, eyelets and small parts in general. Piercing of fabrics, leather and plastic sheets.                                                                        |
| TYPE OF START-UP             | Mechanical pedal                                                                                                                                                                         |
| CYLINDER                     | ISO Ø 80                                                                                                                                                                                 |
| CYLINDER FORCE               | 350 Kg - 8bar                                                                                                                                                                            |
| AIR CONSUMPTION PER CYCLE    | 1,75 N/I                                                                                                                                                                                 |
| APPLICABLE SMALL PARTS SIZE* | Ø max 15 mm                                                                                                                                                                              |
| WORKING PRESSURE             | Adjustable 3÷8 bar                                                                                                                                                                       |
| TYPE OF ADJUSTMENT           | Pressure reducer with pressure gauge                                                                                                                                                     |
| PROCESSING TIME              | 3÷4 " per cycle                                                                                                                                                                          |
| SAFETY                       | Adjustable hand protection system                                                                                                                                                        |
| STANDARD EQUIPMENT           | 4 feet - 2 button trays - 1 double-ended wrench                                                                                                                                          |
| OPTIONALS                    | <ul> <li>Red light led positioning device</li> <li>Distance reference guide</li> <li>Suction kit</li> <li>Tool holder panel</li> <li>Pneumatic timer</li> <li>Custom-made top</li> </ul> |
| CERTIFICATION                | CE Labeling                                                                                                                                                                              |
| WARRANTY DURATION            | 12 months                                                                                                                                                                                |
| OPERATING AREA HEIGHT        | 92 cm                                                                                                                                                                                    |
| BENCH HEIGHT ADJUSTMENT      | no                                                                                                                                                                                       |
| MACHINE DIMENSIONS           | L45xP60xH134 cm                                                                                                                                                                          |
| NET WEIGHT                   | 54 kg                                                                                                                                                                                    |
| PACKAGING MODE               | Support disassembled                                                                                                                                                                     |
| STANDARD PACKAGING TYPE      | Boxes on pallet                                                                                                                                                                          |
| PACKAGING SIZE               | A= 89 cm B = 49 cm C= 31 cm C                                                                                                                                                            |
| GROSS WEIGHT                 | 58 Kg                                                                                                                                                                                    |
|                              |                                                                                                                                                                                          |