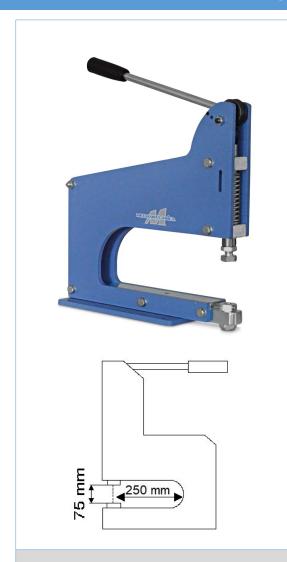

## MODEL S50/L DATA SHEET

The force required for the application is mentioned in the technical data sheet of the small parts.

| PRODUCT DESCRIPTION          | Bench lever press                                                                                                 |
|------------------------------|-------------------------------------------------------------------------------------------------------------------|
| USE                          | Application of snap buttons, eyelets and small parts in general. Piercing of fabrics, leather and plastic sheets. |
| TYPE OF DRIVE                | Manual lever                                                                                                      |
| STROKE                       | 25 mm                                                                                                             |
| MAX FORCE                    | 500 kg                                                                                                            |
| APPLICABLE SMALL PARTS SIZE* | Ø max 17 mm                                                                                                       |
| PROCESSING TIME              | 3÷4 " per cycle                                                                                                   |
| STANDARD EQUIPMENT           | 4 fixing screws                                                                                                   |
| WARRANTY DURATION            | 12 months                                                                                                         |
| SIZES                        | L10xP35xH43 cm                                                                                                    |
| NET WEIGHT                   | 12.9 kg                                                                                                           |
| STANDARD PACKAGING TYPE      | Box                                                                                                               |
| PACKAGING SIZE               | A= 41 cm B = 41 cm C= 20 cm                                                                                       |
| GROSS WEIGHT                 | 13.7 Kg                                                                                                           |