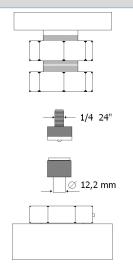

## TECHNICAL SPECIFICATIONS OF TOOL HOLDERS

The dies (tools) for small parts can be purchased from the button supplier.

Possibility to have custom tool holders.

\*a standard jeans button was taken as reference