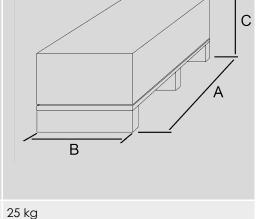

The force required for the application is mentioned in the technical data sheet of the small parts.

| PRODUCT DESCRIPTION          | Bench pneumatic head<br>with manual loading.                                                                                   |
|------------------------------|--------------------------------------------------------------------------------------------------------------------------------|
| USE                          | Application of snap buttons, eyelets and<br>small parts in general.<br>Piercing of fabrics, leather and plastic<br>sheets.     |
| TYPE OF START-UP             | Pneumatic pedal                                                                                                                |
| CYLINDER                     | ISO Ø 80 Stroke 50 mm                                                                                                          |
| AIR CONSUMPTION PER CYCLE    | 1,75 N/I                                                                                                                       |
| CYLINDER FORCE               | 350 KN - 8bar                                                                                                                  |
| APPLICABLE SMALL PARTS SIZE* | Ø max 17 mm                                                                                                                    |
| WORKING PRESSURE             | Adjustable 3÷8 bar                                                                                                             |
| TYPE OF ADJUSTMENT           | Pressure reducer with pressure gauge                                                                                           |
| PROCESSING TIME              | 3÷4 " per cycle                                                                                                                |
| SAFETY                       | Adjustable hand protection system                                                                                              |
| STANDARD EQUIPMENT           | 1 double-ended wrench                                                                                                          |
| OPTIONALS                    | <ul> <li>Red light led positioning device<br/>(dot or cross)</li> <li>Distance reference guide</li> <li>Suction kit</li> </ul> |
| CERTIFICATION                | CE Labeling                                                                                                                    |
| WARRANTY DURATION            | 12 months                                                                                                                      |
| head size                    | 18X34X47 cm                                                                                                                    |
| NET WEIGHT                   | 20 kg                                                                                                                          |
| STANDARD PACKAGING TYPE      | Box on pallet                                                                                                                  |
| PACKAGING SIZE               | A= 60 cm B = 40 cm C= 38 cm                                                                                                    |

Metalmeccanica snc Via U.Masotto 13 36020 Campiglia D.B.(Vi) tel +39 0444 866242 fax +39 0444 767225 whatsapp +393665283207

**GROSS WEIGHT**