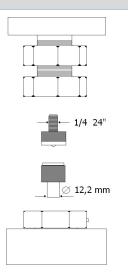

## TECHNICAL SPECIFICATIONS OF TOOL HOLDERS

The dies (tools) for small parts can be purchased from the button supplier.

Possibility to have custom tool holders.

\*a standard jeans button was taken as reference