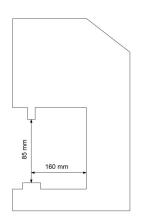

## TECHNICAL SPECIFICATIONS OF TOOL HOLDERS

The dies (tools) for small parts can be purchased from the button supplier.

Possibility to have custom tool holders.

\*a standard jeans button was taken as reference