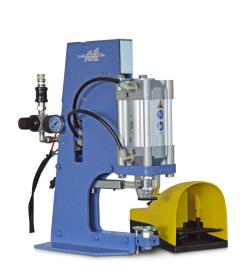

The force required for the application is mentioned in the technical data sheet of the small parts.

| PRODUCT DESCRIPTION          | Bench pneumatic head<br>with manual loading.                                                                                   |
|------------------------------|--------------------------------------------------------------------------------------------------------------------------------|
| USE                          | Application of snap buttons, eyelets and<br>small parts in general.<br>Piercing of fabrics, leather and plastic<br>sheets.     |
| TYPE OF START-UP             | Pneumatic pedal                                                                                                                |
| CYLINDER                     | ISO Ø 80 Stroke 50 mm                                                                                                          |
| AIR CONSUMPTION PER CYCLE    | 1,75 N/I                                                                                                                       |
| CYLINDER FORCE               | 350 KN - 8bar                                                                                                                  |
| APPLICABLE SMALL PARTS SIZE* | Ø max 17 mm                                                                                                                    |
| WORKING PRESSURE             | Adjustable 3÷8 bar                                                                                                             |
| TYPE OF ADJUSTMENT           | Pressure reducer with pressure gauge                                                                                           |
| PROCESSING TIME              | 3÷4 " per cycle                                                                                                                |
| SAFETY                       | Adjustable hand protection system                                                                                              |
| STANDARD EQUIPMENT           | 1 double-ended wrench                                                                                                          |
| OPTIONALS                    | <ul> <li>Red light led positioning device<br/>(dot or cross)</li> <li>Distance reference guide</li> <li>Suction kit</li> </ul> |
| CERTIFICATION                | CE Labeling                                                                                                                    |
| WARRANTY DURATION            | 12 months                                                                                                                      |
| head size                    | 18X34X47 cm                                                                                                                    |
| NET WEIGHT                   | 20 kg                                                                                                                          |
| STANDARD PACKAGING TYPE      | Box on pallet                                                                                                                  |
| PACKAGING SIZE               | A= 60 cm B = 40 cm C= 38 cm                                                                                                    |